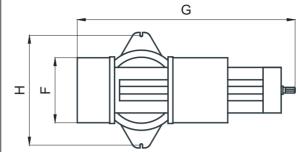

## B.R. PRECISION UNIVERSAL BALL VICE -140

**Mechanically Operated Model Types. & Dimensions** 

| Specifications                             | Model Type<br>BR-UBV-140 |
|--------------------------------------------|--------------------------|
| Width of jaws (F)                          | 140 mm                   |
| Depth of jaws (B)                          | 45 mm                    |
| jaws opening range ( A )                   | 0 - 150 mm               |
| Work face Height from Bottom of Base ( D ) | 187 mm                   |
| Overall height with Swiveling Base ( C )   | 236 mm                   |
| Overall Length of Base ( G )               | 410 mm                   |
| overall Width of base ( F )                | 143 mm                   |
| Tenon slots                                | 14 mm                    |
| Swiveling in Vertical plane                | 45°                      |
| Swiveling in Horizontal plane              | 360°                     |
| Length of Swivel Base ( E )                | 360 mm                   |
| Width of Swivel Base                       | 225 mm                   |
| P.C.D Of swivel Base slot ( H )            | 325 mm                   |
| Least count for Swivelling and Angular     | 1° (Degree)              |
| Weight (App)                               | 40 kgs                   |