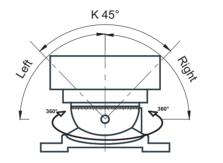

## **B.R. PRECISION UNIVERSAL BALL VICE**

**Model Type: BR UBV-140** 

**Trouble Free** Performance

**Mechanically Operated** 

B.R.Universal Ball vice 140 is a precision Universal Ball Vice very useful

It consists of three major components namely the Swivel Base, The spherical Ball and the Vice Unit. The Ball in turn can be swivelled through 360° over the Ball. The ball in turn can be swivelled over the swivel base through 360° in the horizontal plane and through 45° in the vertical plane. Thus the Vice can be set at any desired compound angle.

## B.R. PRECISION UNIVERSAL BALL VICE -140

**Mechanically Operated Model Types. & Dimensions** 

| Specifications                             | Model Type<br>BR-UBV-140 |
|--------------------------------------------|--------------------------|
| Width of jaws (F)                          | 140 mm                   |
| Depth of jaws (B)                          | 45 mm                    |
| jaws opening range ( A )                   | 0 - 150 mm               |
| Work face Height from Bottom of Base ( D ) | 187 mm                   |
| Overall height with Swiveling Base ( C )   | 236 mm                   |
| Overall Length of Base ( G )               | 410 mm                   |
| overall Width of base ( F )                | 143 mm                   |
| Tenon slots                                | 14 mm                    |
| Swiveling in Vertical plane                | 45°                      |
| Swiveling in Horizontal plane              | 360°                     |
| Length of Swivel Base ( E )                | 360 mm                   |
| Width of Swivel Base                       | 225 mm                   |
| P.C.D Of swivel Base slot ( H )            | 325 mm                   |
| Least count for Swivelling and Angular     | 1° (Degree)              |
| Weight (App)                               | 40 kgs                   |