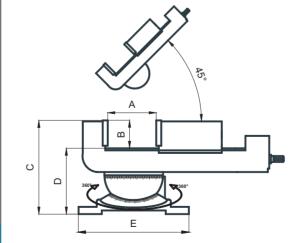

## **B.R. PRECISION UNIVERSAL BALL VICE**

**Model Type: BR UBV-140** 

**Trouble Free** Performance

**Mechanically Operated** 

B.R.Universal Ball vice 140 is a precision Universal Ball Vice very useful

It consists of three major components namely the Swivel Base, The spherical Ball and the Vice Unit. The Ball in turn can be swivelled through 360° over the Ball. The ball in turn can be swivelled over the swivel base through 360° in the horizontal plane and through 45° in the vertical plane. Thus the Vice can be set at any desired compound angle.

## B.R. PRECISION UNIVERSAL BALL VICE -140

**Mechanically Operated Model Types. & Dimensions** 

| Specifications                             | Model Type<br>BR-UBV-140 |
|--------------------------------------------|--------------------------|
| Width of jaws (F)                          | 140 mm                   |
| Depth of jaws (B)                          | 45 mm                    |
| jaws opening range ( A )                   | 0 - 150 mm               |
| Work face Height from Bottom of Base ( D ) | 187 mm                   |
| Overall height with Swiveling Base ( C )   | 236 mm                   |
| Overall Length of Base ( G )               | 410 mm                   |
| overall Width of base ( F )                | 143 mm                   |
| Tenon slots                                | 14 mm                    |
| Swiveling in Vertical plane                | 45°                      |
| Swiveling in Horizontal plane              | 360°                     |
| Length of Swivel Base ( E )                | 360 mm                   |
| Width of Swivel Base                       | 225 mm                   |
| P.C.D Of swivel Base slot ( H )            | 325 mm                   |
| Least count for Swivelling and Angular     | 1° (Degree)              |
| Weight (App)                               | 40 kgs                   |